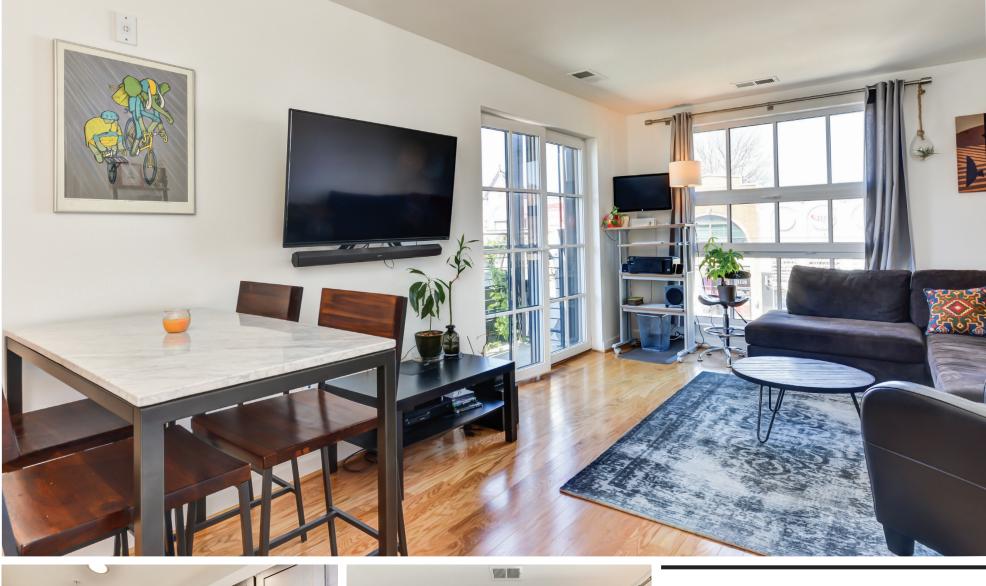

## **Home Features**

You wanted to be in the center of happening DC? This boutique LEED Platinum condo building on H Street NE delivers. With secure entry, private balcony and tons of light, this 1 bedroom condo is beautiful! Walls of windows give you a view to the world from both the bedroom and living room, and there's a great balcony from which to enjoy the H St sights! The kitchen is beautiful - quartz counters, stainless appliances, espresso cabinets - and it's open to the living space. The bathroom is spacious, there's good storage and an in-unit washer & dryer. Commuting has never been easier - bike share, streetcar or the metro a mile away - come, enjoy and rest easy, you're home!