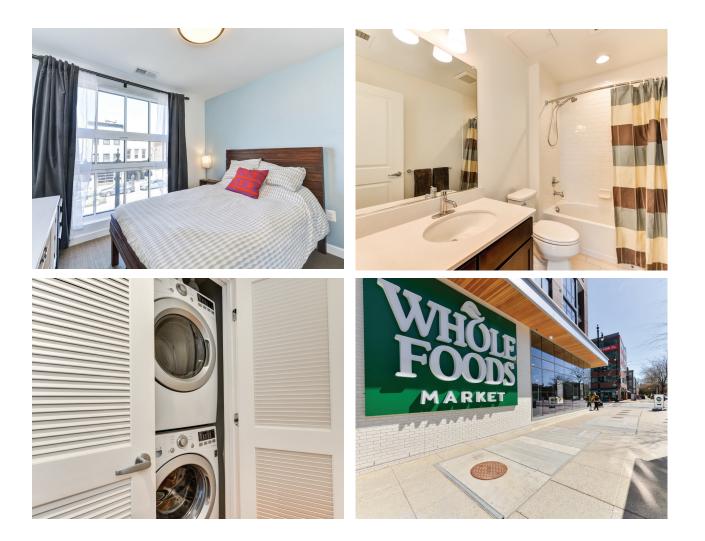

## **Home Features**

You wanted to be in the center of happening DC? This boutique LEED Platinum condo building on H Street NE delivers. With secure entry, private balcony and tons of light, this 1 bedroom condo is beautiful! Walls of windows give you a view to the world from both the bedroom and living room, and there's a great balcony from which to enjoy the H St sights! The kitchen is beautiful - quartz counters, stainless appliances, espresso cabinets - and it's open to the living space. The bathroom is spacious, there's good storage and an in-unit washer & dryer. Commuting has never been easier - bike share, streetcar or the metro a mile away - come, enjoy and rest easy, you're home!

Taxes - \$2,969/year Condo Fees - \$310.66/month Neighborhood/Transit - Union Station metro, streetcar and bike shares Grocery – Whole Foods across the street, Giant about ½ mile away Building - Secure entry, LEED Platinum, elevator