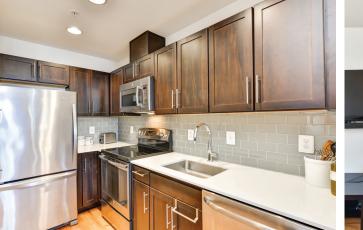

## **Home Features**

You wanted to be in the center of happening DC? This boutique LEED Platinum condo building on H Street NE delivers. With secure entry, private balcony and tons of light, this 1 bedroom condo is beautiful! Walls of windows give you a view to the world from both the bedroom and living room, and there's a great balcony from which to enjoy the H St sights! The kitchen is beautiful - quartz counters, stainless appliances, espresso cabinets - and it's open to the living space. The bathroom is spacious, there's good storage and an in-unit washer & dryer. Commuting has never been easier - bike share, streetcar or the metro a mile away - come, enjoy and rest easy, you're home!