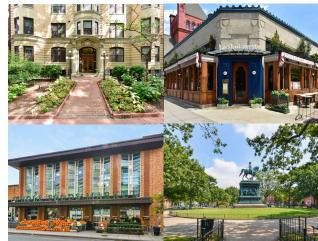

Logan Circle

1317 Rhode Island Avenue NW #206 Washington, DC 20005

This lovely Logan beauty is a perfect 10! Featured on the National Register of Historic Places, The Rockingham is conveniently situated on the wide, tree-lined block of Rhode Island Avenue NW between Logan Circle and 14th Street. Step outside and find your bliss... food, drinks, coffee, culture... it's all there – Birch & Barley, B Too, Le Diplomate, Barcelona, Slipstream, Dolcezza, Studio Theater, and more!