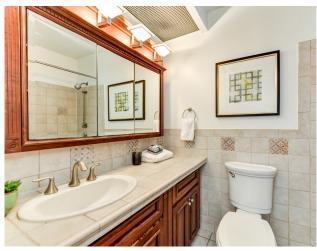

Bright and beautiful, this 2 bed, 1 bath condo has it all... hardwood floors, large, deep-set, double-pane windows, an open kitchen with breakfast bar, stainless appliances, decorative ceramic tile, and even a wood-burning fireplace for those cooler nights! The bathroom is spacious, and there's also an in-unit washer/dryer.