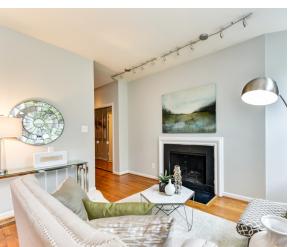

Bright and beautiful, this 2 bed, 1 bath condo has it all... hardwood floors, large, deep-set, double-pane windows, an open kitchen with breakfast bar, stainless appliances, decorative ceramic tile, and even a wood-burning fireplace for those cooler nights! The bathroom is spacious, and there's also an in-unit washer/dryer.