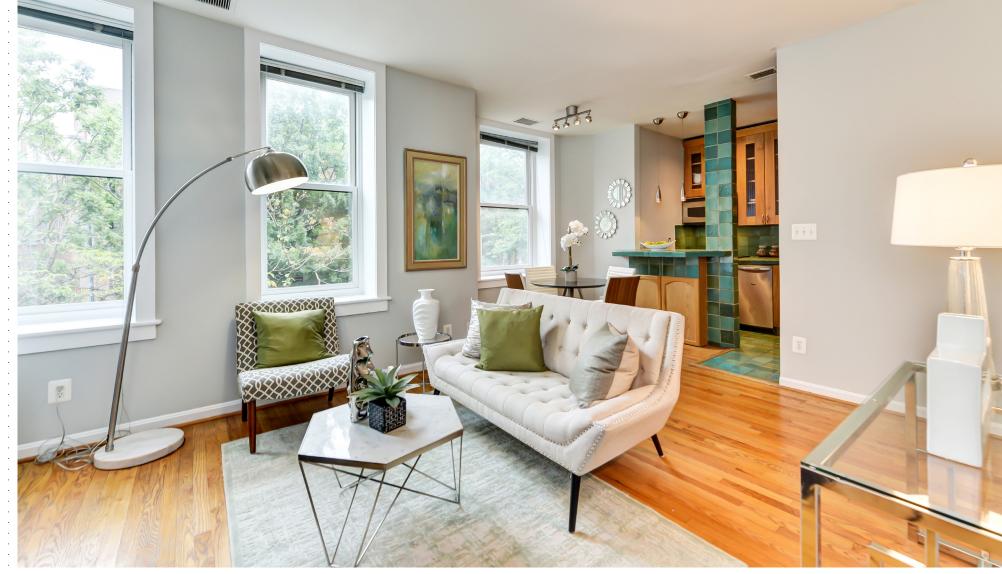

Bright and beautiful, this 2 bed, 1 bath condo has it all... hardwood floors, large, deep-set, double-pane windows, an open kitchen with breakfast bar, stainless appliances, decorative ceramic tile, and even a wood-burning fireplace for those cooler nights! The bathroom is spacious, and there's also an in-unit washer/dryer.

Storage opportunities abound... multiple options include a large walk-in closet with shelving and drawers in the first bedroom, two closets in the second bedroom, a deep coat closet in the hall, and even secured bike storage (for rent) and an assigned basement storage unit (conveys!)... what more could you want? Come, rest easy, and enjoy – you're home!