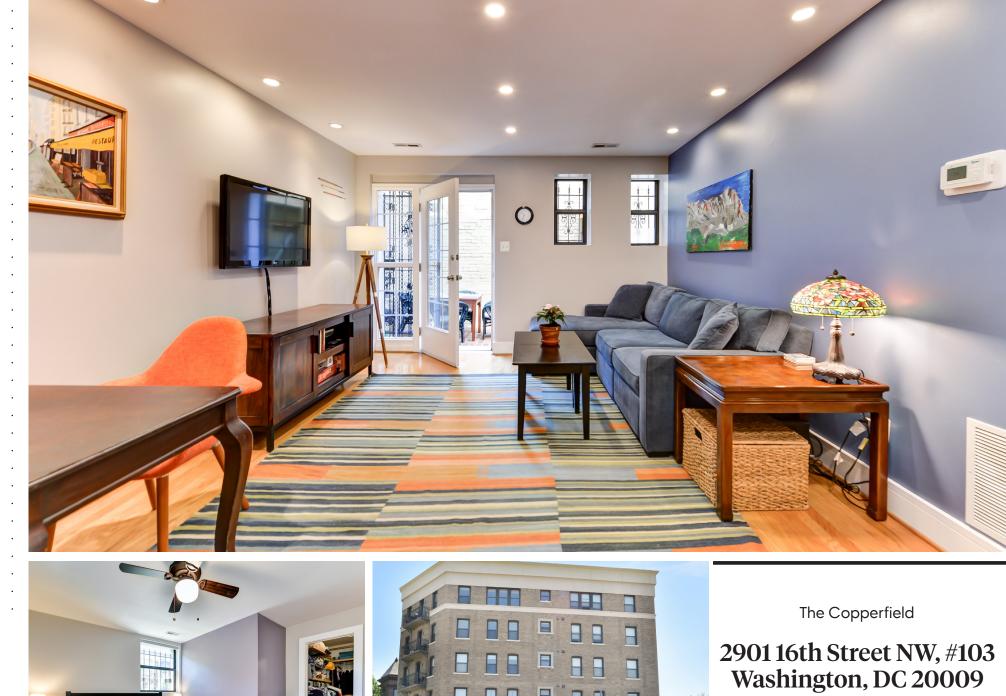

24 3

Casey Aboulafia

One bedrooms like this don't come around every day!! Besides being a beautifully renovated condo with hardwoods, an open floorplan, a large kitchen with stainless appliances and an in-unit washer/ dryer, it comes with it's own street-level parking just off of the unit's huge private patio! It doesn't get more convenient than this!! Storage is also plentiful with the large coat closet at the entry and the spacious walk in closet with Elfa shelving. A beautiful bathroom and bright bedroom complete the space.

The Copperfield is a boutique building, set between Columbia Heights and Adams Morgan, just off of Malcolm X/Meridian Hill Park, and just 2 blocks to the metro and shopping and just three blocks to the grocery. You'll have it all! Come, rest easy and enjoy - you're home!

**Condo Fees/Taxes** – \$239/mo and \$2293/year for owner occupant

**Private Parking** – conveys with the unit - just off of the patio area!

**Neighborhood/Transit** - Metro just two blocks away. Walkscore.com – 'Walker's Paradise - 97, Excellent Transit – 86 and Biker's Paradise – 95'.