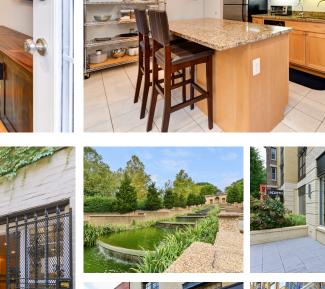

24 3

Casey Aboulafia

One bedrooms like this don't come around every day!! Besides being a beautifully renovated condo with hardwoods, an open floorplan, a large kitchen with stainless appliances and an in-unit washer/ dryer, it comes with it's own street-level parking just off of the unit's huge private patio! It doesn't get more convenient than this!! Storage is also plentiful with the large coat closet at the entry and the spacious walk in closet with Elfa shelving. A beautiful bathroom and bright bedroom complete the space.

**Condo Fees/Taxes** – \$239/mo and \$2293/year for owner occupant

**Private Parking** – conveys with the unit - just off of the patio area!

**Neighborhood/Transit** - Metro just two blocks away. Walkscore.com – 'Walker's Paradise - 97, Excellent Transit – 86 and Biker's Paradise – 95'.