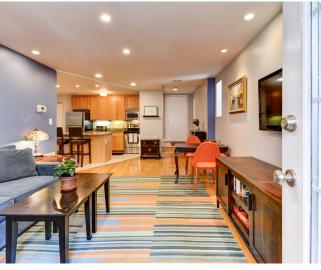

24 3

Casey Aboulafia

One bedrooms like this don't come around every day!! Besides being a beautifully renovated condo with hardwoods, an open floorplan, a large kitchen with stainless appliances and an in-unit washer/ dryer, it comes with it's own street-level parking just off of the unit's huge private patio! It doesn't get more convenient than this!! Storage is also plentiful with the large coat closet at the entry and the spacious walk in closet with Elfa shelving. A beautiful bathroom and bright bedroom complete the space.