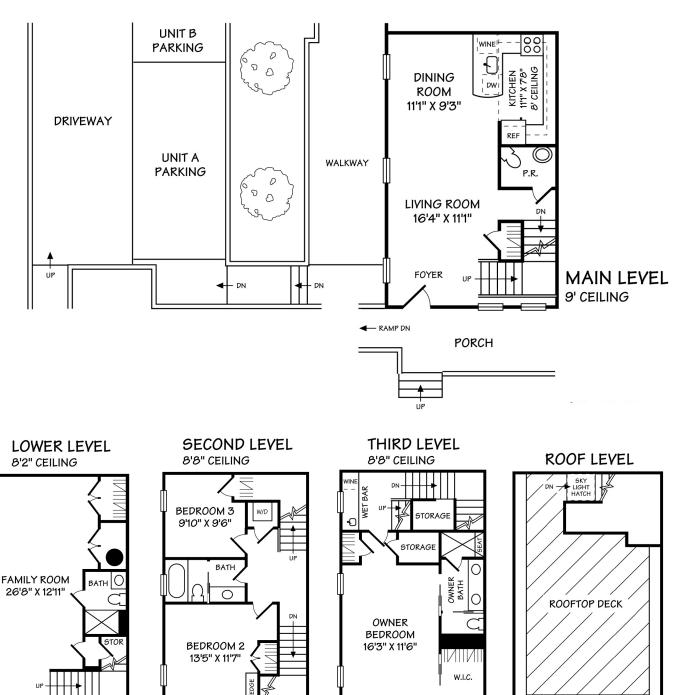

## 1850A 8th Street NW Washington, DC 20001

Logan Circle

**COMPASS** 

3BD + DEN | 3.5BA | 2,100 SQ FT

Casey Aboulafia

Vice President, GRI, Green, ABR, SRS, CIPS Realtor<sup>®</sup> 202.780.5885 casey@homeswithcasey.com